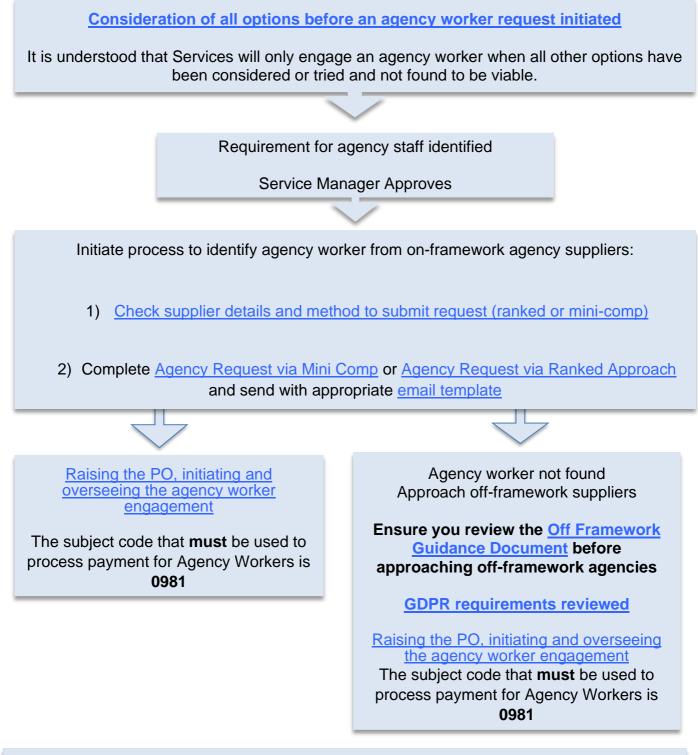

## Agency Worker Guidance Local Government Employees

This document will guide managers through the process of engaging an agency worker as a flowchart, each box will lead to guidance documents for each step which will provide more indepth information.

A member of the <u>Resourcing Team</u> can be contacted at any point in this process for guidance and advice. They may contact your service if there is extensive agency worker use to discuss the potential of a recruitment campaign and workforce planning

All agency worker details deleted at the end of engagement.

If no agency worker is sourced at the end of this process contact a member of the <u>Resourcing Team</u> and <u>Commercial and Procurement Shared Services</u> for further advice.